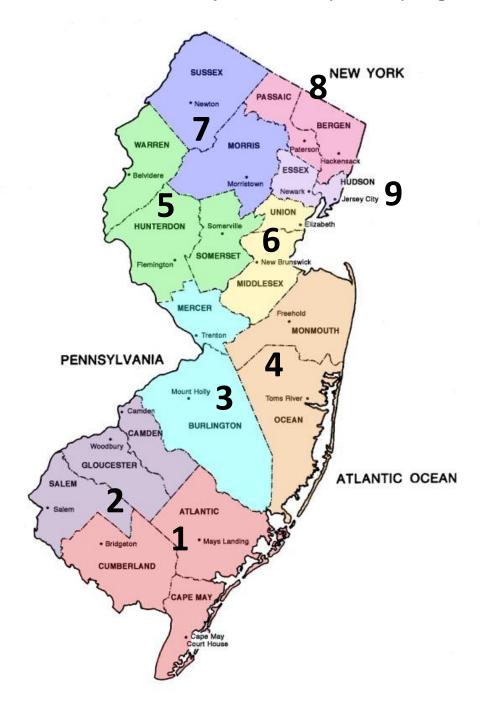

## 988 Mobile Crisis Outreach Response Team (MCORT) Regional Map

## 9 Regions; 62 Teams

- Region 1: Atlantic, Cape May and Cumberland (Legacy) --- 5 Teams
- **Region 2:** Camden, Gloucester and Salem (Legacy) --- **5 Teams**
- **Region 3:** Burlington and Mercer (*Legacy*) --- **5 Teams**
- Region 4: Monmouth and Ocean (CSPNJ) --- 8 Teams
- Region 5: Hunterdon, Somerset and Warren (Bridgeway) --- 5 Teams
- Region 6: Middlesex and Union (CSPNJ) --- 9 Teams
- Region 7: Morris and Sussex (Bridgeway) --- 5 Teams
- Region 8: Bergen and Passaic (CarePlus NJ) --- 9 Teams
- Region 9: Essex and Hudson (MHA Essex & Morris) --- 11 Teams